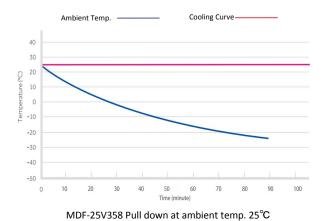

# -25 °C Biomedical Freezer





### **FEATURERS**

**MDF-25V358** 



# Imported brand compressors

Double cooling system, double chamber



#### **Fast pull down** Rapid cooling from +25°C to -25°C



#### **Coil evaporator** Better performance, easy maintenance



 $\bigcirc$ 

#### **USB interface** 10-year data for downloading

### Lockable doors

Standard locks & padlocks



Jun .

**\$** 

Precise temp. control Temp. control accurate to 0.1°C

Easy to observe and operate, built-in USB



**6 types of alarm** Audible and visual alarms

Large LED displays



Variable space Adjustable shelves and drawers

**Eco-friendly** CFC-free refrigerant and energy-saving





# STRUCTURE





### PARAMETER

| Performance         |                | Refrigeration System |                 | Alarms               |   |
|---------------------|----------------|----------------------|-----------------|----------------------|---|
| Cooling method      | Direct cooling | Compressor brand/QTY | CUBIGEL/2       | High/low temperature | Y |
| Defrost             | Manual         | Condenser            | Copper tube     | Power failure        | Y |
| Refrigerant         | R290