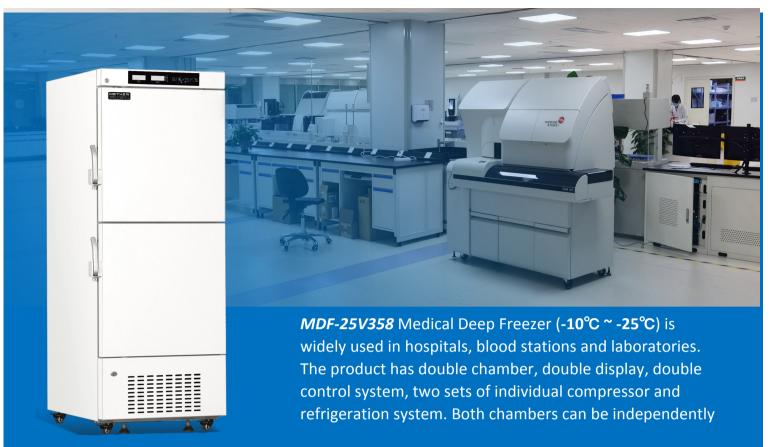

# -25 °C Biomedical Freezer





### **FEATURERS**

**MDF-25V358** 



# Imported brand compressors

Double cooling system, double chamber



#### **Fast pull down** Rapid cooling from +25°C to -25°C



#### **Coil evaporator** Better performance, easy maintenance



 $\bigcirc$ 

#### **USB interface** 10-year data for downloading

### Lockable doors

Standard locks & padlocks



Jun .

**\$** 

Precise temp. control Temp. control accurate to 0.1°C

Easy to observe and operate, built-in USB



**6 types of alarm** Audible and visual alarms

Large LED displays



Variable space Adjustable shelves and drawers

**Eco-friendly** CFC-free refrigerant and energy-saving





# STRUCTURE





### PARAMETER

| Performance         |                | Refrigeration System |                 | Alarms               |   |
|-----------