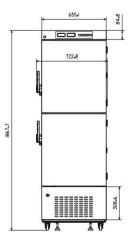

# STRUCTURE

| Electrical Data    |                   | Dimensions               |                 | Other                |        |
|--------------------|-------------------|--------------------------|-----------------|----------------------|--------|
| Voltage frequency( | 220V 50Hz/110V 60 | OHZ Capacity (L/cu.ft)   | 358/12.6        | USB port             | Y      |
| Power (W)          | 310W              | Interior size(W*D*H)(mm) | (466*636*625)*2 | Remote alarm port    | Y      |
| Current (A)        | 3A                | Exterior size(W*D*H)(mm) | 720*830*1870    | Access port QTY/Dia. | 2/25MM |
| NT/GT (KG)         | 138/178           | Packing size(W*D*H)(mm)  | 780*920*1990    |                      |        |