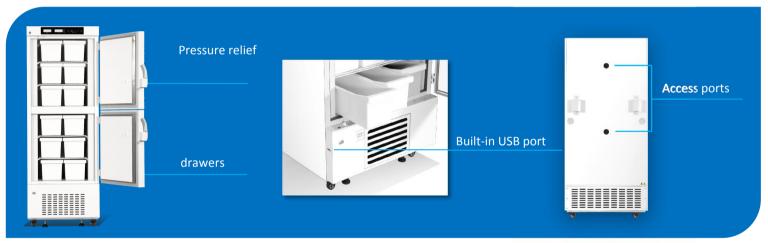

#### **USB interface** 10-year data for downloading

| Electrical Data    |                   | Dimensions               |                 | Other                |        |
|--------------------|-------------------|--------------------------|-----------------|----------------------|--------|
| Voltage frequency( | 220V 50Hz/110V 60 | OHZ Capacity (L/cu.ft)   | 358/12.6        | USB port             | Y      |
| Power (W)          | 310W              | Interior size(W*D*H)(mm) | (466*636*625)*2 | Remote alarm port    | Y      |
| Current (A)        | 3A                | Exterior size(W*D*H)(mm) | 720*830*1870    | Access port QTY/Dia. | 2/25MM |
| NT/GT (KG)         | 138/178           | Packing size(W*D*H)(mm)  | 780*920*1990    |                      |        |