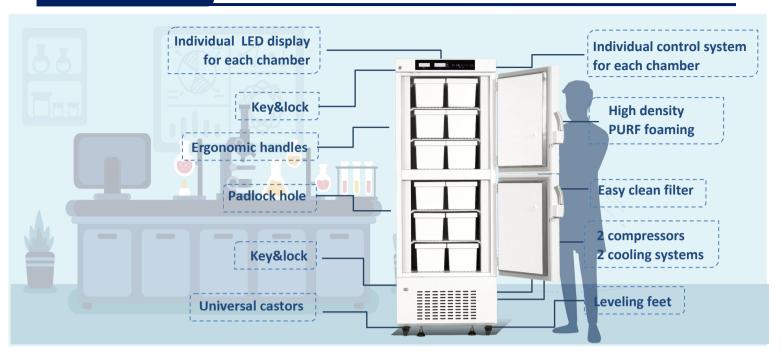

# Imported brand compressors

Double cooling system, double chamber

### Lockable doors

Standard locks & padlocks

Jun .

**\$** 

Precise temp. control Temp. control accurate to 0.1°C

Easy to observe and operate, built-in USB

**6 types of alarm** Audible and visual alarms

Large LED displays

Variable space Adjustable shelves and drawers

**Eco-friendly** CFC-free refrigerant and energy-saving

# STRUCTURE